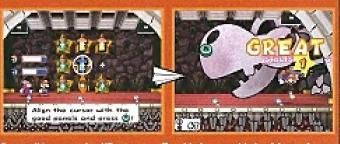

#### ATTIMETING

A couple of moves require you to align a cursor in the center of a tergeting reticule. With some of them, you'll have to manipulate the cursor yourself; with others, you'll just have: to stop it at the right time.